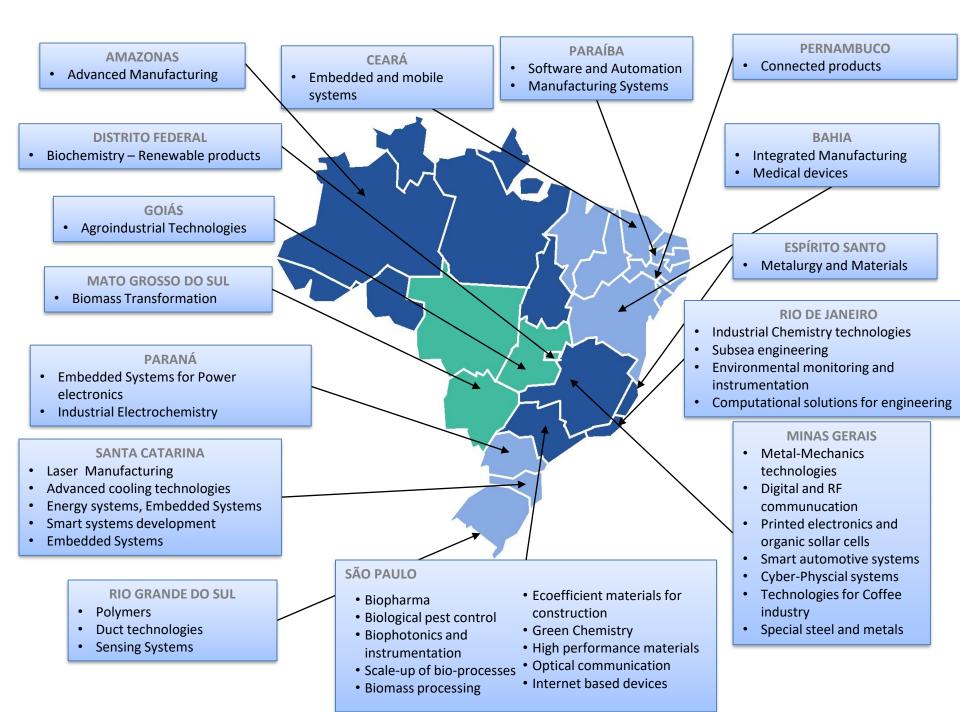

## What are Embrapii's Units:

- Centers of excelence for R& and Innovation
- Technical skills and competence
- Modern facilities
- Previous experience in developing projects with industry
- Technological focus
- Competitive process of selection and accreditation credenciamento

42 Embrapii Units
with trained
profissionals in
R&D projects
working in well
equiped facilities
and labs