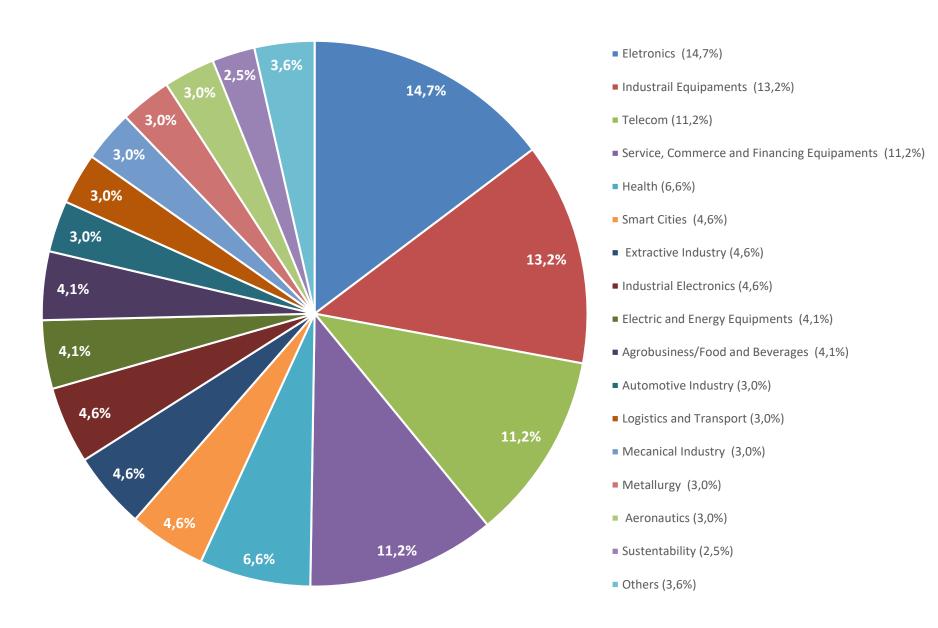

ct
- Industries have to fund at least 1/3 of the cost of their projects
- Embrapii´s Units participate with resources or in kind









## Embrapii/Eureka Funding Procedures

- Evaluation of the proposal: Embrapii Unit
- Timeline: Continuously (no public calls)
- Criteria for application: any Brazilian industrial enterprise with CNAE (Classificação Nacional de Atividade Empresarial) classification (multinationals are elegible)
- The process: Enterprise and Embrapii Unit agree upon the terms of their collaboration (IP, working flow, resource allocation, etc.) and sign contract;
- Official approval timeline: continuously
- Funding is allocated at the Embrapii Unit to start research immediatelly





#### Bridging the "Valleys of Death"

















#### **Breakdown by Project Areas**



#### **Size of Contracted Enterprises**



# Institutional partnerships in order to facilitate loans or grants to Brazilian industrial companies





























































BR







raskem







industrial participation in total funding

48 %









ergizing Chemistry











## Some industrial Rartners



















































MONDIAL





















































### Some industrial Rartners

























































MAXION

























**SAFRAN** 











**GERDAU** 













INEAR.





GĐ