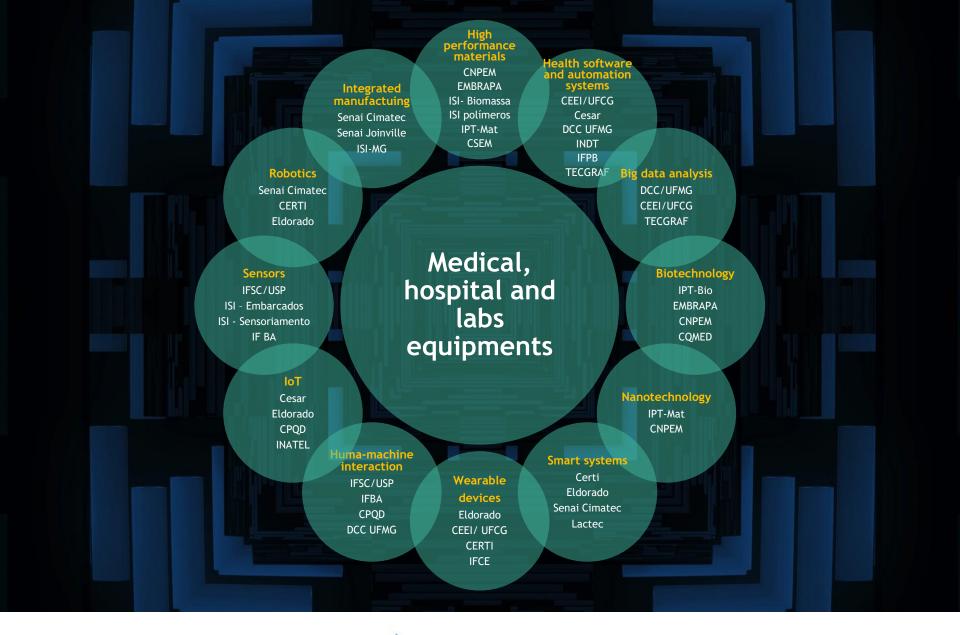

he proposal: Embrapii Unit
- Timeline: Continuously (no public calls)
- Criteria for application: any Brazilian industrial enterprise with CNAE (Classificação Nacional de Atividade Empresarial) classification (multinationals are elegible)
- The process: Enterprise and Embrapii Unit agree upon the terms of their collaboration (IP, working flow, resource allocation, etc.) and sign contract;
- Official approval timeline: continuously
- Funding is allocated at the Embrapii Unit to start research immediatelly





#### Bridging the "Valleys of Death"

















#### **Breakdown by Project Areas**



#### **Size of Contracted Enterprises**



# Institutional partnerships in order to facilitate loans or grants to Brazilian industrial companies





























































BR







raskem







industrial participation in total funding

48 %









ergizing Chemistry











## Some industrial Rartners



















































MONDIAL





















































### Some industrial Rartners

























































MAXION

























**SAFRAN** 











**GERDAU** 













INEAR.





GĐ