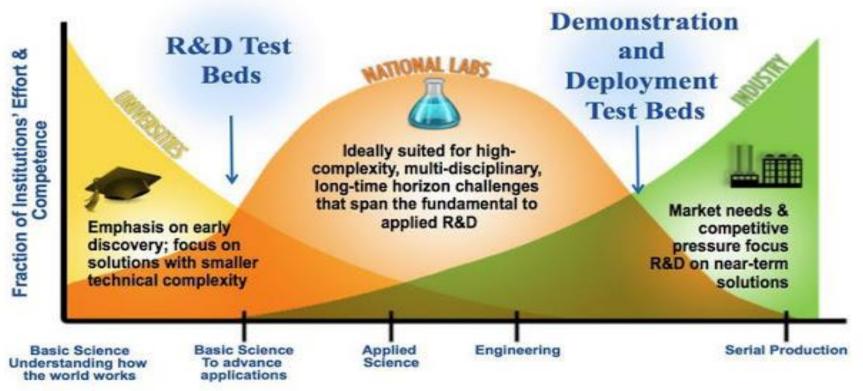

brapii's resources up to 1/3 of the cost of the project
- Industries have to fund at least 1/3 of the cost of their projects
- Embrapii´s Units participate with resources or in kind









## Embrapii/Eureka Funding Procedures

- Evaluation of the proposal: Embrapii Unit
- Timeline: Continuously (no public calls)
- Criteria for application: any Brazilian industrial enterprise with CNAE (Classificação Nacional de Atividade Empresarial) classification (multinationals are elegible)
- The process: Enterprise and Embrapii Unit agree upon the terms of their collaboration (IP, working flow, resource allocation, etc.) and sign contract;
- Official approval timeline: continuously
- Funding is allocated at the Embrapii Unit to start research immediatelly





#### Bridging the "Valleys of Death"

















#### **Breakdown by Project Areas**



#### **Size of Contracted Enterprises**



# Institutional partnerships in order to facilitate loans or grants to Brazilian industrial companies





























































BR







raskem







industrial participation in total funding

48 %









ergizing Chemistry











## Some industrial Rartners



















































MONDIAL





















































### Some industrial Rartners

























































MAXION

























**SAFRAN** 











**GERDAU** 













INEAR.





GĐ