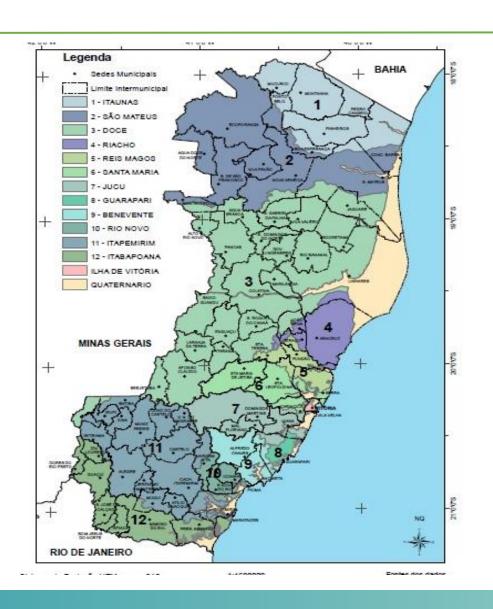

#### Research Interests - Water

- 12 drainage basins
- 400 km of coastal line
- Marine fauna diversity hotspot
- Ressurgence effect
- Largest protected marine preservation area in the Atlantic (Trindade e Martin Vaz)

### Research Interests – Fresh & Marine

Largest protected marine preservation area in the Atlantic (Trindade e Martin Vaz);

92 million hectares, equivalent to the area of MG+GO states together