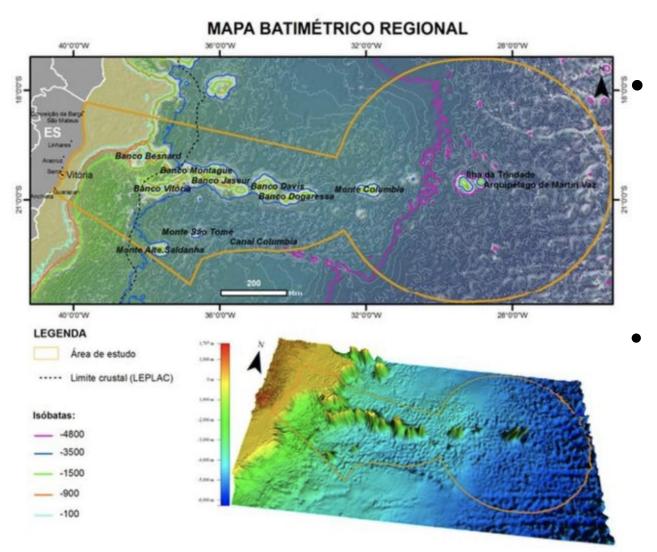

#### Research Interests - Water

- 12 drainage basins
- 400 km of coastal line
- Marine fauna diversity hotspot
- Ressurgence effect
- Largest protected marine preservation area in the Atlantic (Trindade e Martin Vaz)

### Research Interests – Fresh & Marine

Largest protected marine preservation area in the Atlantic (Trindade e Martin Vaz);

92 million hectares, equivalent to the area of MG+GO states together