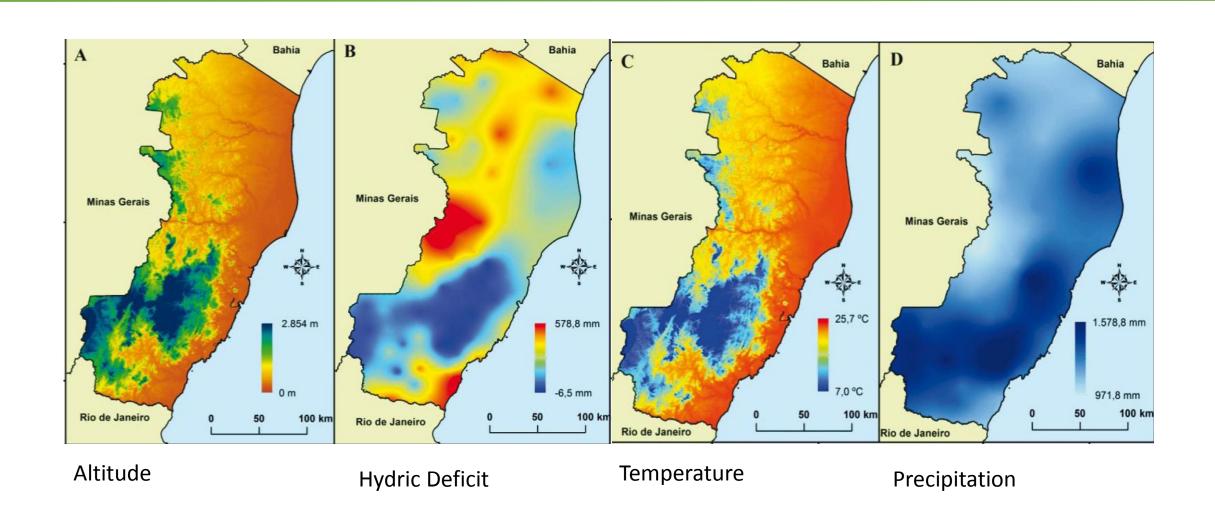

# Research Interests - Biodiversity

- Largest rainforest continuous patch
- National Institute of Mata Atlantica
- Important biodiversity hotspot
- Aridization process in Northern ES
- Climate change Institute partneship

#### Research Interests - Water

- 12 drainage basins
- 400 km of coastal line
- Marine fauna diversity hotspot
- Ressurgence effect
- Largest protected marine preservation area in the Atlantic (Trindade e Martin Vaz)

### Research Interests – Fresh & Marine

Largest protected marine preservation area in the Atlantic (Trindade e Martin Vaz);

92 million hectares, equivalent to the area of MG+GO states together

# Research Interests – Climate Changes