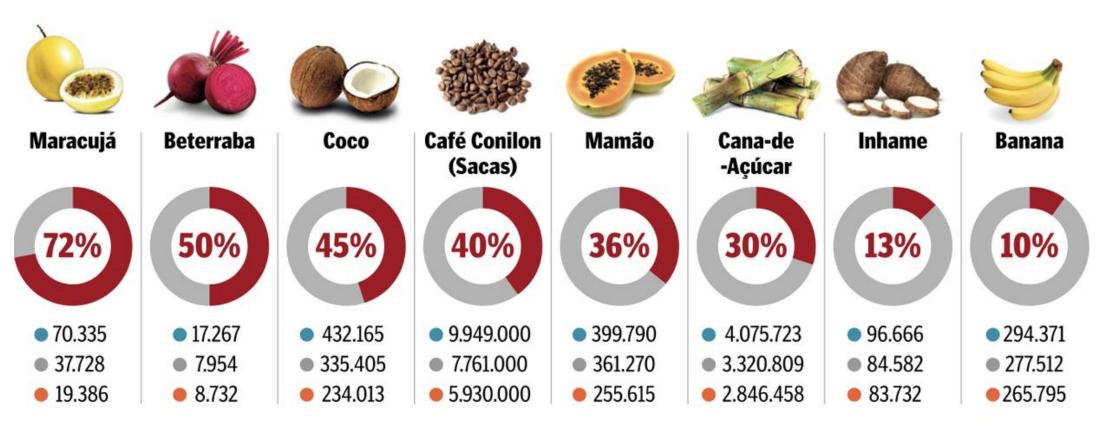

# Research Interests - AgroTech

#### SAIBA QUAL FOI A PERDA, EM TONELADAS, DE CADA CULTURA AO LONGO DOS ÚLTIMOS DOIS ANOS

Fonte: IBGE/Seag Infografia | Marcelo Franco